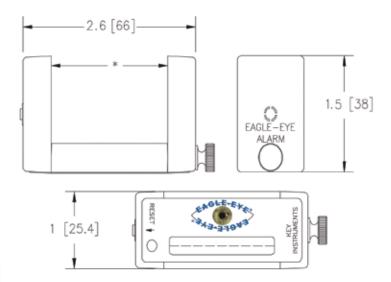

#### Multiple Operating Modes:

- -Standard Unit will alarm until reset by user
- -Automatic Reset Unit will alarm until flow returns to acceptable conditions

| SPECIFICATIONS                                     |                       |
|----------------------------------------------------|-----------------------|
| Meter Compatibility                                | FR Series Flowmeters  |
| Body Material                                      | ABS                   |
| Space Material                                     | SBR                   |
| Operating Temperature Range                        | 32 - 160°F / 0 - 70°C |
| Supply Voltage                                     | 5 VDC Regulated       |
| Supply Current<br>(Requires Advanced Power Supply) | 250mA                 |
| Output Signal                                      | 0 & 5 Volt Signal     |
| Connector                                          | RJ11                  |
| Environmental                                      | Splash Resistant      |
| Buzzer Volume                                      | 90dB                  |