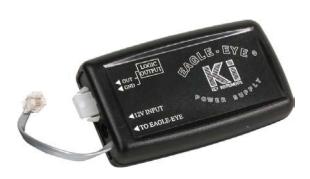

#### **DESCRIPTION**

The Eagle-Eye® Alarm is a rugged, splash resistant accessory for all square FR - Series flow meters. It features a non-contact sensor that is not affected by contaminants in the flow stream, and has integral red and green LEDs and audible buzzer to indicate the operating state. Multiple units may be installed on a single flowmeter to provide multiple thresholds. The Eagle-Eye™ Alarm has low level digital output, that when used with the advanced power supply (EPS004), outputs a 0 & 5 volt signal.

Advanced Power Supply (EPS004)

ORDERING INFORMATION

Eagle-Eye™ Alarm with Spacer Blocks

ACCESSORY PRODUCTS

Basic Power Supply
120 VAC to 5 VDC

Advanced Power Supply
Universal Input with Battery Backup & Logic
Output Includes Multiple Blades
for International Outlets