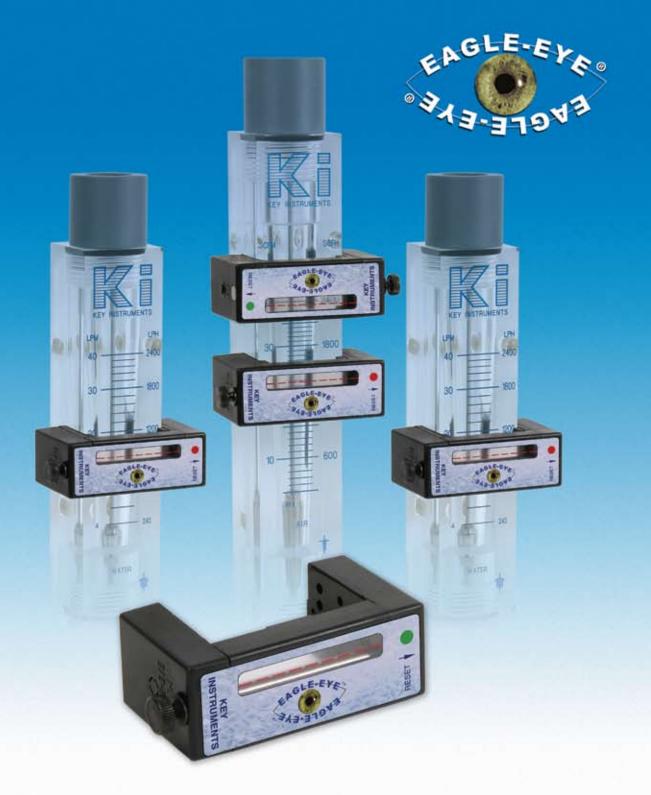

#### **DESCRIPTION**

The Eagle-Eye® Alarm is a rugged, splash resistant accessory for all square FR - Series flow meters. It features a non-contact sensor that is not affected by contaminants in the flow stream, and has integral red and green LEDs and audible buzzer to indicate the operating state. Multiple units may be installed on a single flowmeter to provide multiple thresholds. The Eagle-Eye™ Alarm has low level digital output, that when used with the advanced power supply (EPS004), outputs a 0 & 5 volt signal.

## **FEATURES**

Integral red and green LEDs and audible buzzer indicate operating state

Low level digital output represents operating state, available with advanced power supply

Non-contact sensor is not affected by contaminants in the flow stream

#### Multiple Operating Modes:

- -Standard Unit will alarm until reset by user
- -Automatic Reset Unit will alarm until flow returns to acceptable conditions

| SPECIFICATIONS                                     |                       |
|----------------------------------------------------|-----------------------|
| Meter Compatibility                                | FR Series Flowmeters  |
| Body Material                                      | ABS                   |
| Space Material                                     | SBR                   |
| Operating Temperature Range                        | 32 - 160°F / 0 - 70°C |
| Supply Voltage                                     | 5 VDC Regulated       |
| Supply Current<br>(Requires Advanced Power Supply) | 250mA                 |
| Output Signal                                      | 0 & 5 Volt Signal     |
| Connector                                          | RJ11                  |
| Environmental                                      | Splash Resistant      |
| Buzzer Volume                                      | 90dB                  |

### FR SERIES COMPATIBILITY

| Compatible FR Meters |        |  |
|----------------------|--------|--|
| FR2000               | FR4000 |  |
| FR4400               | FR4500 |  |
| FR4700               | FR4800 |  |