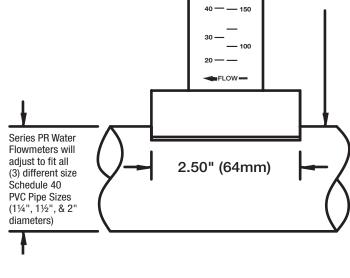

## **APPLICATIONS**

**PR Series Flowmeters** are PITOT tube type flowmeters used to measure water flow rates in closed horizontal PVC water pipe systems. They are ideally suited for swimming pool, spa and aquaculture applications. Compatible with existing flowmeter installations at an economical price. Ensures recirculation pump is flowing adequate water for optimum water filtration.

| ORDERING INFORMATION |        |                |           |
|----------------------|--------|----------------|-----------|
| PART NUMBER          | GPM    | LPM            | PIPE SIZE |
| PR 12535             | 5-35   | 20-130         | 1 1/4"    |
| PR 12560             | 10-60  | 40-220         | 1 1/4"    |
| PR 15030             | 5-30   | 20-120         | 1 1/2"    |
| PR 150100            | 20-100 | <b>7</b> 5-375 | 1 1/2"    |
| PR 200130            | 40-130 | 150-500        | 2"        |