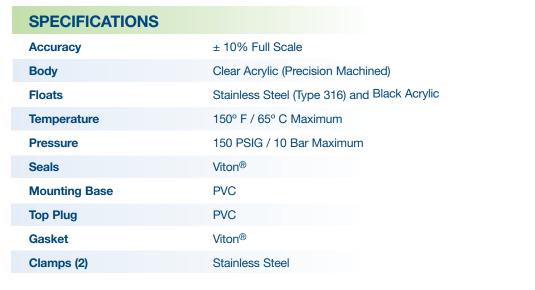

**ø** 1.26"

(32mm)

5.20"

(132mm)

| FEATURES                             |  |
|--------------------------------------|--|
| One-piece machined acrylic flow body |  |
| Corrosion resistant materials        |  |
| Gasket & 2 Clamps included           |  |
| Wide viewing angles                  |  |
| Easily serviceable                   |  |
| Dual scale (units of measure)        |  |