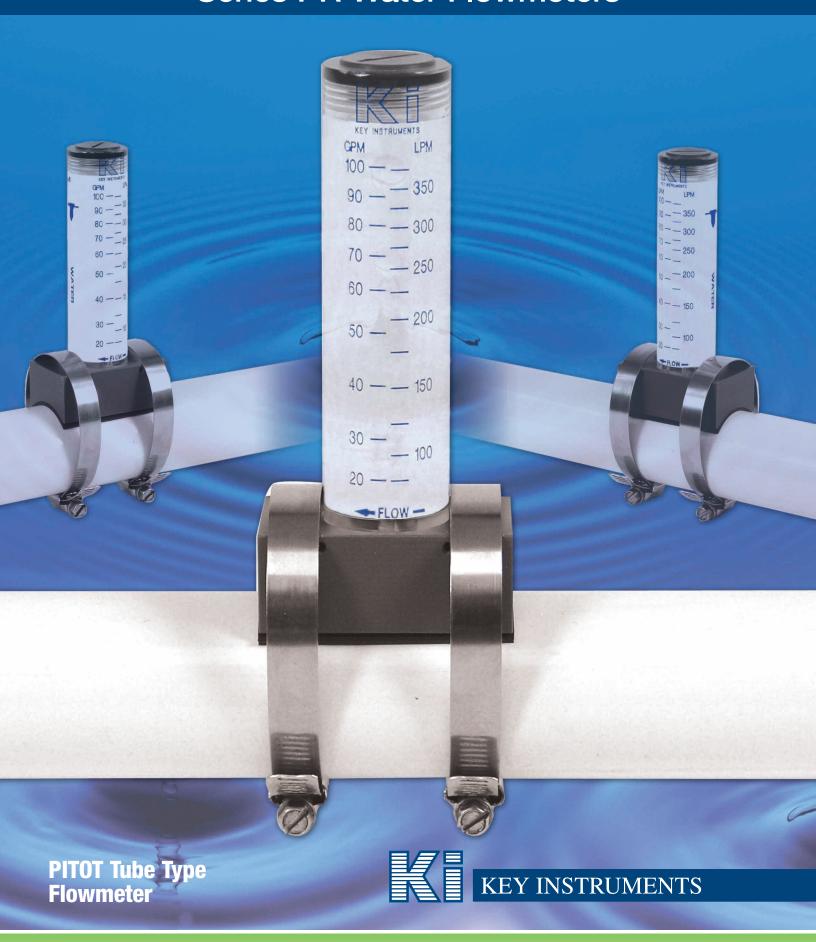

## **Series PR Water Flowmeters**

## **APPLICATIONS**

**PR Series Flowmeters** are PITOT tube type flowmeters used to measure water flow rates in closed horizontal PVC water pipe systems. They are ideally suited for swimming pool, spa and aquaculture applications. Compatible with existing flowmeter installations at an economical price. Ensures recirculation pump is flowing adequate water for optimum water filtration.